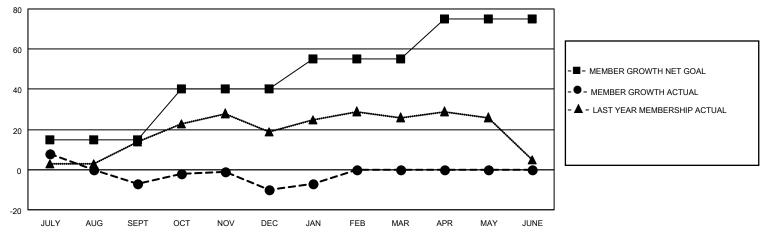

#### GOALS AND ACTUAL MEMBERS CUMULATIVE

| DROPPED CLUBS: 1 |    | 14 CLUBS OF 37 ADDED 1 OR<br>MORE NEW MEMBERS | GENDER DISTRIBUTION       |              |  |
|------------------|----|-----------------------------------------------|---------------------------|--------------|--|
|                  |    | WORE NEW WEWBERS                              | MALE                      | 657 (69.97%) |  |
|                  |    |                                               | FEMALE                    | 282 (30.03%) |  |
| DROPPED MEMBERS  |    |                                               | NON BINARY                | 0 (0.00%)    |  |
|                  |    |                                               | PREFER NOT TO ANSWER      | 0 (0.00%)    |  |
| DECEASED         | 16 |                                               |                           | ,            |  |
| CLUB CANCELLED   | 7  | CLICK HERE FOR CUMULATIVE                     | TOTAL FAMILY UNIT MEMBERS | 192          |  |
| OTHER            | 25 | MEMBERSHIP DATA                               |                           |              |  |
| TOTAL            | 48 |                                               | FAMILY MEMBERS PAYING HAI | F DUES 102   |  |
|                  |    |                                               |                           |              |  |